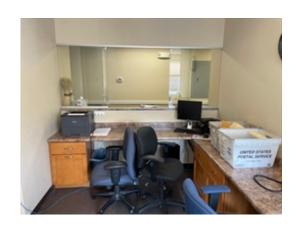

## 380 Merrimack Street, Unit 2D Methuen, MA, 01844

Size:1,679 SF +/-

**Construction: Wood, steel frame** 

**HVAC:** Electric A/C, Gas Heat. Features:

2nd floor, handicap access, 2nd floor, elevator,

3 exam rooms, reception, bathroom,

kitchenette, 2 storage rooms, doctors office.

**Parking: Ample** 

Condo Fee: \$697/month RE taxes: \$3,654/year

**Location:** Close Proximity to Rte 495

**Contact**: Henry Carpenito

HenryC@FlagshipCommRE.com