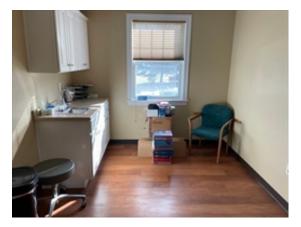

## 380 Merrimack Street, Unit 2D Methuen, MA, 01844

Size:1,679 SF +/-

**Construction: Wood, steel frame** 

**HVAC:** Electric A/C, Gas Heat. Features:

2nd floor, handicap access, 2nd floor, elevator,

3 exam rooms, reception, bathroom,

kitchenette, 2 storage rooms, doctors office.

**Parking: Ample** 

Condo Fee: \$697/month RE taxes: \$3,654/year

**Location:** Close Proximity to Rte 495

**Contact**: Henry Carpenito

HenryC@FlagshipCommRE.com