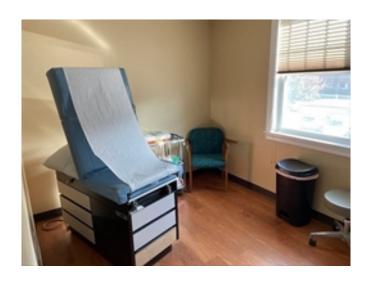

## 380 Merrimack Street, Unit 2D Methuen, MA, 01844

Size:1,679 SF +/-

**Construction: Wood, steel frame** 

**HVAC:** Electric A/C, Gas Heat. Features:

2nd floor, handicap access, 2nd floor, elevator,

3 exam rooms, reception, bathroom,

kitchenette, 2 storage rooms, doctors office.

**Parking: Ample** 

Condo Fee: \$697/month RE taxes: \$3,654/year

**Location:** Close Proximity to Rte 495

**Contact**: Henry Carpenito

HenryC@FlagshipCommRE.com