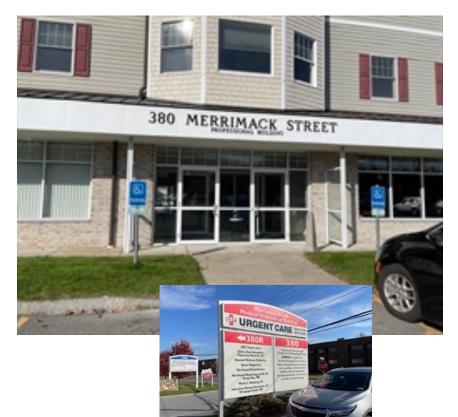

## 380 Merrimack Street, Unit 2D Methuen, MA, 01844

Size:1,679 SF +/-

**Construction: Wood, steel frame** 

**HVAC:** Electric A/C, Gas Heat. Features:

2nd floor, handicap access, 2nd floor, elevator,

3 exam rooms, reception, bathroom,

kitchenette, 2 storage rooms, doctors office.

**Parking: Ample** 

Condo Fee: \$697/month RE taxes: \$3,654/year

**Location:** Close Proximity to Rte 495

**Contact**: Henry Carpenito

HenryC@FlagshipCommRE.com