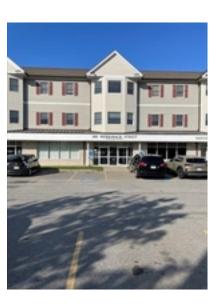

## 380 Merrimack Street, Unit 2D Methuen, MA, 01844

Size:1,679 SF +/-

**Construction: Wood, steel frame** 

**HVAC:** Electric A/C, Gas Heat. Features:

2nd floor, handicap access, 2nd floor, elevator,

3 exam rooms, reception, bathroom,